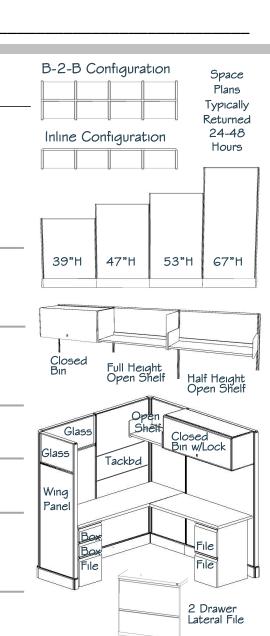

Do You Have a Space Plan or CAD File How Many Stations (Cubicles)

Workstation Size

Configuration

Panel Height

Glass Stacker

Wing Panels

Box Box File

File File

2 Dr Lateral File

Open Shelf

Lockable Closed Bin

Tasklights

Worksurface Option

Panel Fabric Option

Power (See Pg 3)