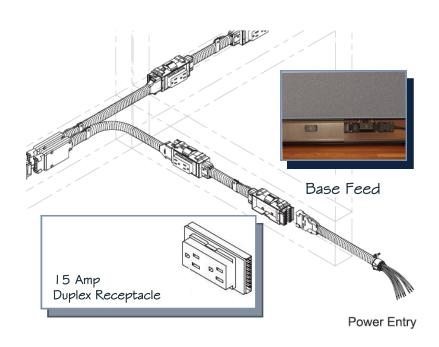

The 8-Trac System is rated for 20 amps allowing the use of 4 circuits with 4 line conductors, 2 neutrals and 2 grounds.

## **POWER WHIP:**

4 Circuits @ 20 Amps Each = 80 Amps