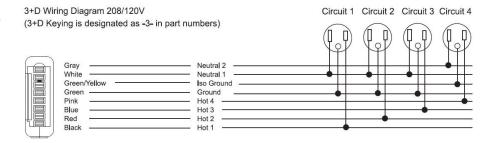

The 8-Trac System is rated for 20 amps allowing the use of 4 circuits with 4 line conductors, 2 neutrals and 2 grounds.

## **POWER WHIP:**

4 Circuits @ 20 Amps Each = 80 Amps